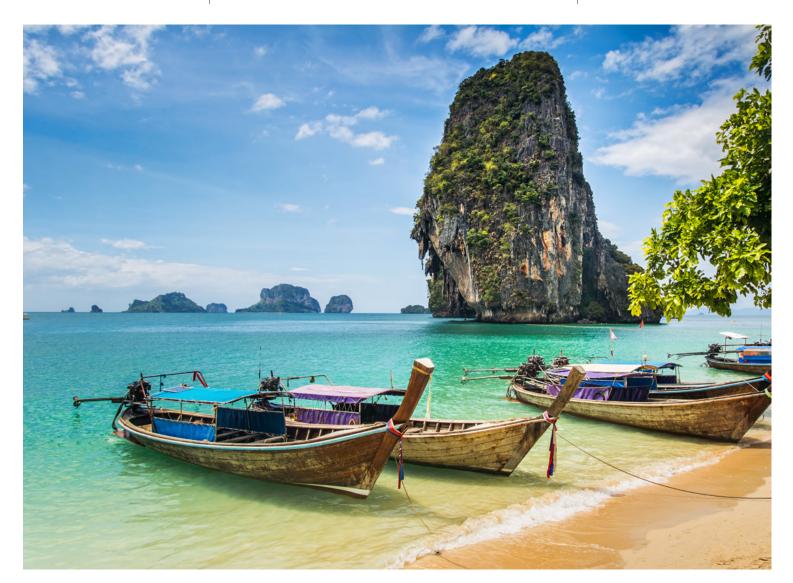

#### A naturalist's dream

A visit to the north is not complete without a trip to Ha Long Bay, where placid waters give way to more than 3,000 limestone karsts and wind-sculpted limestone formations that jut from foggy lagoons. Dotting the bay are tiny islands bordered by white sandy coves and hidden caves, adding to the majestic landscape of this UNESCO World Heritage Site. Adding to this naturalist's dream is the biodiversity of islets, grottos, and Cat Ba Island National Park. The bay, however, shows tourism's impact: the clearing of mangrove forests to make way for jetties and piers, marine life threatened by game fishing.

Beyond its geological uniqueness are activities like hiking, kayaking, rock climbing, or exploring one of the many floating villages where fishermen bring in their daily catch. The downside to all this allure is the large number of unlicensed boats it draws to the bay each day.

Cat Ba Island has also become a firm favorite with the adventure sports set. Indeed, along with Railay Beach in Thailand, it is recognized as one of the top spots in the region for rock climbing. Other outdoor pursuits include sailing and kayaking around the karsts. Although Ha Long Bay has arguably been tainted by overexposure, Bai Tu Long Bay farther east toward China, retains all the majesty of Vietnam's premier bucket-list natural attraction but sees a fraction of the traffic of its immediate neighbor to the west. Here, visitors will find islands of substantial size with deserted beaches and untamed jungle.