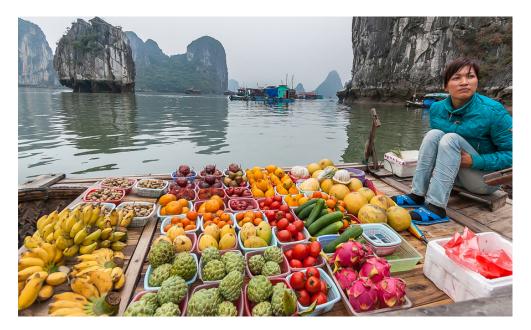

#### A naturalist's dream

A visit to the north is not complete without a trip to Ha Long Bay, where placid waters give way to more than 3,000 limestone karsts and wind-sculpted limestone formations that jut from foggy lagoons. Dotting the bay are tiny islands bordered by white sandy coves and hidden caves, adding to the majestic landscape of this UNESCO World Heritage Site. Adding to this naturalist's dream is the biodiversity of islets, grottos, and Cat Ba Island National Park. The bay, however, shows tourism's impact: the clearing of mangrove forests to make way for jetties and piers, marine life threatened by game fishing.

Beyond its geological uniqueness are activities like hiking, kayaking, rock climbing, or exploring one of the many floating villages where fishermen bring in their daily catch. The downside to all this allure is the large number of unlicensed boats it draws to the bay each day.

Boat trips out onto the bay are the main tourism stock in trade farther north, but a more multifaceted side of the area can be experienced at Cat Ba Island. The largest island in Ha Long Bay, Cat Ba is very much its own entity. Its national park offers incredible biodiversity, with more than a thousand species of plants having been recorded here. Animal life is slightly thinner on the ground, but alert visitors may spy inhabitants such as the endangered golden-headed langur, wild boar, deer, civets, and several species of squirrel. Trekking through the wilderness is a highlight with a number of fascinating trails to follow.