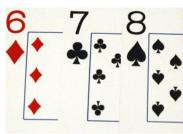

### STRAIGHT BLACKJACK CASINO ON BOARD SILVERSEA

FROM 9:00 PM - MIDNIGHT CASINO, DECK 7

Tonight, stop by the Casino and be a part of a chance to get more with just a Straight Blackjack! Do not miss your chance to win big.

All you have to do is get a hand of the straight cards six, seven, eight and you will be paid as if you have a Blackjack. Let us entertain you with some time of fun. For more information do not hesitate to contact the Casino manager. Good Luck!