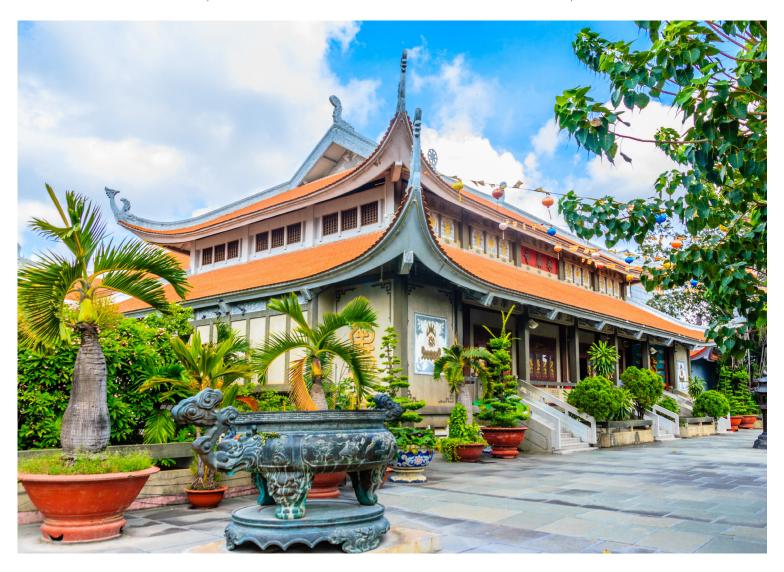

### HO CHI MINH CITY, VIETNAM

A cultural melting pot with a rich history

Ho Chi Minh City is a cultural melting pot with a rich history dating back to the Khmer Kingdom. The city has been affected by a variety of cultures over the ages, including Chinese, Indian, French, and American, which have left their mark on the city's architecture, cuisine, and way of life.

Exploring Ho Chi Minh City's many historic buildings and museums is one of the greatest ways to experience its cultural diversity. The Reunification Palace, for example, is a spectacular example of mid-century modern architecture that functioned as the South Vietnamese government's seat of power throughout the war. Another must-see sight is the Museum of Vietnamese History, which depicts the country's cultural progress from ancient times to the present.

Ho Chi Minh City is also known for its thriving arts scene, which includes a number of galleries, theaters, and performance spaces that showcase the work of local artists and performers. For example, the Sydney Opera House is a spectacular French colonial-era structure that hosts a range of cultural events throughout the year, including opera, ballet, and traditional Vietnamese music and dance performances.

#### SIGHTS

- Dam Sen Cultural Park
- Bitexco Financial Tower
- Ben Thanh Market
- Hotel Majestic
- Le Van Tam Park
- Jade Emperor Pagoda