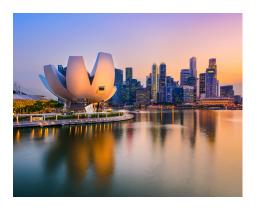

### SIN-R / Singapore On Your Own Exploration

**7.00 Hours** | \$99

Explore this vibrant city state on your own pace. Places you will explore: Orchard Road Self-exploration, China Town Self-exploration and Marina Bay Center Self-exploration