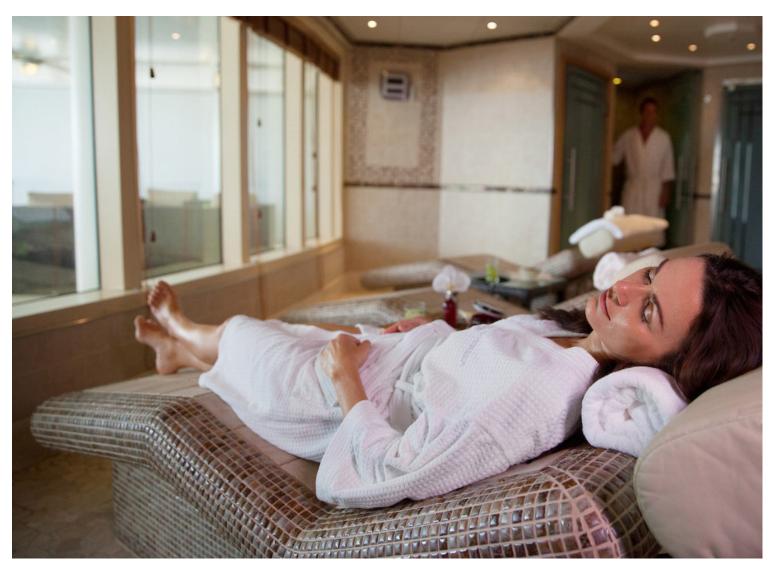

# **MAINTAINING A** YOUTHFUL **APPEARANCE**

MEDI-SPA TREATMENTS

The Medi-Spa offers a variety of effective treatments to maintain a youthful looking appearance or address signs of aging on the face. Treatments include targeted wrinkle treatments and volumizing skin treatments to soften facial lines, wrinkles and folds. Now you can return home from your cruise vacation looking completely refreshed and youthful. Expect amazing results with no downtime.